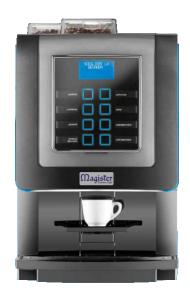

## RELAX R1 ESPRESSO + 1 INSTANT

Fully automatic machine for coffee, cappuccino and instant beverages.

- o 8 beverage selections (including hot water)
- o 1 container for coffee beans (750 grams)
- o 1 canister for instant beverages (650 grams)
- o Coffee boiler capacity 0,3 litres
- o Available in plumbed-in or tank version

## RELAX R1 ESPRESSO + 1 INSTANT + FRESH MILK

Fully automatic machine for coffee, cappuccino and instant beverages.

- o 8 beverage selections (including hot water)
- o 1 container for coffee beans (750 grams)
- 1 canister for instant beverages (650 grams)
- o Coffee boiler capacity 0,3 litres
- o Steam boiler capacity 0,5 litres